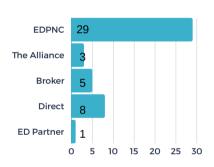

# Project Activity Report

**AUGUST 2024** 





#### STATS OVER THE PAST MONTH

The EDC received **20** new projects/RFIs (request for information) in August and submitted sites/buildings for **11** of the new requests. There were **2** client/consultant site visits or meetings in August.

# Project Activity Highlights 📶

#### **PROJECTS BY SOURCE**



## **PROJECTS BY TYPE**



## **PROJECTS BY INDUSTRY**



# **# OF PROJECTS BY LOCATION**



**BUILDINGS VS. SITE - %** 



**\* 172** 

\$

**88M** 

average investmer

167K

average square feet per project

**5** 62

**39%** 

of Cabarrus EDC's projects involved companies outside of the U.S.