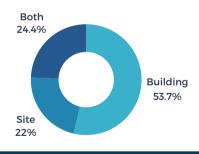

# **# OF PROJECTS BY LOCATION**

**BUILDINGS VS. SITE - %** 

**\* 172** 

\$

**88M** 

average investmer

167K

average square feet per project