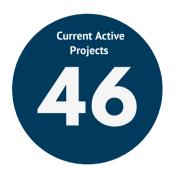

# Project Activity Report

**AUGUST 2024** 





#### STATS OVER THE PAST MONTH

The EDC received **20** new projects/RFIs (request for information) in August and submitted sites/buildings for **11** of the new requests. There were **2** client/consultant site visits or meetings in August.

# Project Activity Highlights 📶

#### **PROJECTS BY SOURCE**



## **PROJECTS BY TYPE**



## **PROJECTS BY INDUSTRY**



# **# OF PROJECTS BY LOCATION**



**BUILDINGS VS. SITE - %** 



**\* 172** 

\$

**88M** 

average investmer

167K

average square feet per project

**5** 62

**39%** 

of Cabarrus EDC's projects involved companies outside of the U.S.