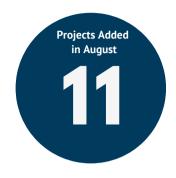

#### STATS OVER THE PAST MONTH

The EDC received **20** new projects/RFIs (request for information) in August and submitted sites/buildings for **11** of the new requests. There were **2** client/consultant site visits or meetings in August.