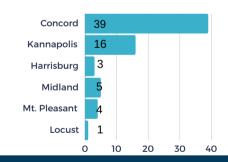

# **# OF PROJECTS BY LOCATION**

**BUILDINGS VS. SITE - %** 

**\* 172** 

\$

**88M** 

average investmer

167K

average square feet per project