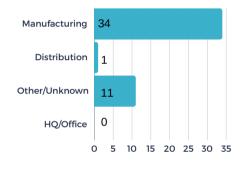

# Project Activity Report

**AUGUST 2024** 





#### STATS OVER THE PAST MONTH

The EDC received **20** new projects/RFIs (request for information) in August and submitted sites/buildings for **11** of the new requests. There were **2** client/consultant site visits or meetings in August.

# Project Activity Highlights 📶

#### **PROJECTS BY SOURCE**



## **PROJECTS BY TYPE**



## **PROJECTS BY INDUSTRY**



# **# OF PROJECTS BY LOCATION**



**BUILDINGS VS. SITE - %** 



**\* 172** 

\$

**88M** 

average investmer

167K

average square feet per project

**5** 62

**39%** 

of Cabarrus EDC's projects involved companies outside of the U.S.