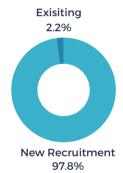

# Project Activity Report

**AUGUST 2024** 





#### STATS OVER THE PAST MONTH

The EDC received **20** new projects/RFIs (request for information) in August and submitted sites/buildings for **11** of the new requests. There were **2** client/consultant site visits or meetings in August.

# Project Activity Highlights 📶

#### **PROJECTS BY SOURCE**



## **PROJECTS BY TYPE**



## **PROJECTS BY INDUSTRY**



# **# OF PROJECTS BY LOCATION**



**BUILDINGS VS. SITE - %** 



**\* 172** 

\$

**88M** 

average investmer

167K

average square feet per project

**5** 62

**39%** 

of Cabarrus EDC's projects involved companies outside of the U.S.