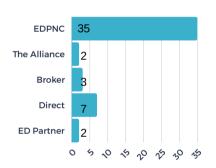

w projects/RFIs (request for information) in November and submitted sites/buildings for 6 of the new requests. There were 3 client/consultant site visits or meetings in November.

# Project Activity Highlights 📶

#### **PROJECTS BY SOURCE**



## PROJECTS BY TYPE



#### **PROJECTS BY INDUSTRY**



## **# OF PROJECTS BY LOCATION**



**BUILDINGS VS. SITE - %** 



**\* 187** 

\$

**92M** 

average investmen per project

148K

average square feet per project

**27** 

**( )** 28%



DECEMBER 2023





#### STATS OVER THE PAST MONTH

The EDC received 15 new projects/RFIs (request for information) in December and submitted sites/buildings for 6 of the new requests. There were 4 client/consultant site visits or meetings in December.

## Project Activity Highlights 📶

#### PROJECTS BY SOURCE



## **PROJECTS BY TYPE**



## PROJECTS BY INDUSTRY



## **# OF PROJECTS BY LOCATION**



**BUILDINGS VS. SITE - %** 



堂 217

**\$ 11** 

average investme

164K

average square



**31%**