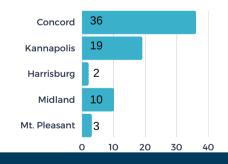

#### # OF PROJECTS BY LOCATION

**BUILDINGS VS. SITE - %** 

堂 236

**\$ 140**N

average investmen

132K

average square feet per project

34%