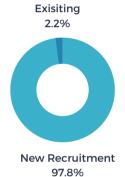

cts/RFIs (request for information) in February and submitted sites/buildings for 6 of the new requests. There were 2 client/consultant site visits or meetings in February.

## Project Activity Highlights 📶





## **PROJECTS BY TYPE**



95.7%

#### **PROJECTS BY INDUSTRY**



#### **# OF PROJECTS BY LOCATION**



**BUILDINGS VS. SITE - %** 



**203** 

\$

**81M** 

average investme

128K

average square feet per project

42

average acres per pi

**35%** 



MARCH 2023





#### STATS OVER THE PAST MONTH

The EDC received 12 new projects/RFIs (request for information) in March and submitted sites/buildings for 7 of the new requests. There were 3 client/consultant site visits or meetings in March.

## Project Activity Highlights 📶

#### **PROJECTS BY SOURCE**



## **PROJECTS BY TYPE**



#### **PROJECTS BY INDUSTRY**



## **# OF PROJECTS BY LOCATION**



**BUILDINGS VS. SITE - %** 



**249** 

(\$)189M

average investmer per project





40%



APRIL 2023





#### STATS OVER THE PAST MONTH

The EDC received 14 new projects/RFIs (request for information) in April and submitted sites/buildings for 8 of the new requests. There were 2 client/consultant site visits or meetings in April.

# Project Activity Highlights 📶





## **PROJECTS BY TYPE**



#### **PROJECTS BY INDUSTRY**



#### **# OF PROJECTS BY LOCATION**



**BUILDINGS VS. SITE - %** 



堂 270

(\$)199M

per project

average jobs per project





**41%** 



MAY 2023





#### STATS OVER THE PAST MONTH

The EDC received 19 new projects/RFIs (request for information) in May and submitted sites/buildings for 8 o