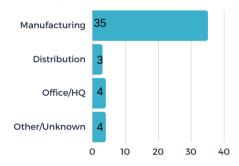

C received 10 new projects/RFIs (request for information) in January and submitted sites/buildings for 7 of the new requests. There were 2 client/consultant site visits or meetings in January.

## Project Activity Highlights 📶





## **PROJECTS BY TYPE**



#### **PROJECTS BY INDUSTRY**



#### # OF PROJECTS BY LOCATION



**BUILDINGS VS. SITE - %** 



堂 236

**\$ 140**N

average investmen

132K

average square feet per project



34%



FEBRUARY 2023





#### STATS OVER THE PAST MONTH

The EDC received 12 new projects/RFIs (request for information) in February and submitted sites/buildings for 6 of the new requests. There were 2 client/consultant site visits or meetings in February.

## Project Activity Highlights 📶





## **PROJECTS BY TYPE**



95.7%

#### **PROJECTS BY INDUSTRY**



#### **# OF PROJECTS BY LOCATION**



**BUILDINGS VS. SITE - %** 



**203** 

\$

**81M** 

average investme

128K

average square feet per project

42

average acres per pi

**35%** 



MARCH 2023





#### STATS OVER THE PAST MONTH

The EDC received 12 new projects/RFIs (request for information) in March and submitted sites/buildings for 7 of the new requests. There were 3 client/consultant site visits or meetings in March.

## Project Activity Highlights 📶

#### **PROJECTS BY SOURCE**



## **PROJECTS BY TYPE**



#### **PROJECTS BY INDUSTRY**



## **# OF PROJECTS BY LOCATION**



**BUILDINGS VS. SITE - %** 



**249** 

(\$)189M

average investmer per project





40%



APRIL 2023





#### STATS OVER THE PAST MONTH

The EDC received 14 new projects/RFIs (request for information)