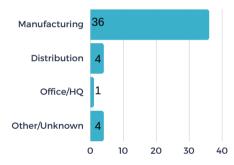

### STATS OVER THE PAST MONTH

The EDC received 14 new projects/RFIs (request for information) in July and submitted sites/buildings for 10 of the new requests. There were 3 client/consultant site visits or meetings in July.

# Project Activity Highlights 📶





## **PROJECTS BY TYPE**



#### **PROJECTS BY INDUSTRY**



## **# OF PROJECTS BY LOCATION**



**BUILDINGS VS. SITE - %** 



党 169

average jobs per project



**76M** 

average investme





**(3)** 24%



AUGUST 2023





#### STATS OVER THE PAST MONTH

The EDC received 16 new projects/RFIs (request for information) in August and submitted sites/buildings for 7 of the new requests. There was 1 client/consultant site visit in August.

# Project Activity Highlights 📶





## **PROJECTS BY TYPE**



#### **PROJECTS BY INDUSTRY**



## # OF PROJECTS BY LOCATION



**BUILDINGS VS. SITE - %** 



戈 169

\$

**81M** 

average investmer

113K

average square feet per project

23

average acres per p

**(**) 27%



SEPTEMBER 2023





#### STATS OVER THE PAST MONTH

The EDC received 25 new projects/RFIs (request for information) in September and submitted sites/buildings for 13 of the new requests. There were 2 client/consultant site visits or meetings in September.

## Project Activity Highlights 📶





#### PROJECTS BY TYPE



**PROJECTS BY INDUSTRY** 



## **# OF PROJECTS BY LOCATION**



**BUILDINGS VS. SITE - %** 



戈 163

\$

**72M** 

average investmer per project

109K
average square feet per project



**25%** 



OCTOBER 2023





#### STATS OVER THE PAST MONTH

The EDC received 11 new projects/RFIs (request