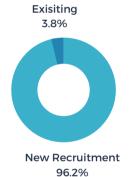

VER THE PAST MONTH

The EDC received 16 new projects/RFIs (request for information) in August and submitted sites/buildings for 7 of the new requests. There was 1 client/consultant site visit in August.

# Project Activity Highlights 📶





## **PROJECTS BY TYPE**



#### **PROJECTS BY INDUSTRY**



## # OF PROJECTS BY LOCATION



**BUILDINGS VS. SITE - %** 



戈 169

\$

**81M** 

average investmer

113K

average square feet per project

23

average acres per p

**(**) 27%



SEPTEMBER 2023





#### STATS OVER THE PAST MONTH

The EDC received 25 new projects/RFIs (request for information) in September and submitted sites/buildings for 13 of the new requests. There were 2 client/consultant site visits or meetings in September.

## Project Activity Highlights 📶





#### PROJECTS BY TYPE



**PROJECTS BY INDUSTRY** 



## **# OF PROJECTS BY LOCATION**



**BUILDINGS VS. SITE - %** 



戈 163

\$

**72M** 

average investmer per project

109K
average square feet per project



**25%** 



OCTOBER 2023





#### STATS OVER THE PAST MONTH

The EDC received 11 new projects/RFIs (request for information) in October and submitted sites/buildings for 10 of the new requests. There were 2 client/consultant site visits or meetings in October.

## Project Activity Highlights 📶





## PROJECTS BY TYPE



#### **PROJECTS BY INDUSTRY**



## **# OF PROJECTS BY LOCATION**



**BUILDINGS VS. SITE - %** 



**195** 

\$

**81M** 

average investmer

129K
average square feet per project

27

average acres per pr

**23%** 



NOVEMBER 2023





#### STATS OVER THE PAST MONTH

The EDC received