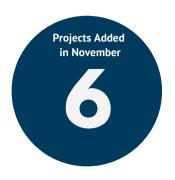

#### STATS OVER THE PAST MONTH

The EDC received 11 new projects/RFIs (request for information) in November and submitted sites/buildings for 6 of the new requests. There were 3 client/consultant site visits or meetings in November.