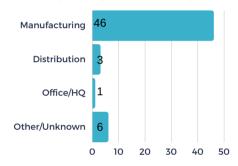

eived 25 new projects/RFIs (request for information) in September and submitted sites/buildings for 13 of the new requests. There were 2 client/consultant site visits or meetings in September.

## Project Activity Highlights 📶





#### PROJECTS BY TYPE



**PROJECTS BY INDUSTRY** 



## **# OF PROJECTS BY LOCATION**



**BUILDINGS VS. SITE - %** 



戈 163

\$

**72M** 

average investmer per project

109K
average square feet per project



**25%** 



OCTOBER 2023





#### STATS OVER THE PAST MONTH

The EDC received 11 new projects/RFIs (request for information) in October and submitted sites/buildings for 10 of the new requests. There were 2 client/consultant site visits or meetings in October.

## Project Activity Highlights 📶





## PROJECTS BY TYPE



#### **PROJECTS BY INDUSTRY**



## **# OF PROJECTS BY LOCATION**



**BUILDINGS VS. SITE - %** 



**195** 

\$

**81M** 

average investmer

129K
average square feet per project

27

average acres per pr

**23%** 



NOVEMBER 2023





#### STATS OVER THE PAST MONTH

The EDC received 11 new projects/RFIs (request for information) in November and submitted sites/buildings for 6 of the new requests. There were 3 client/consultant site visits or meetings in November.

# Project Activity Highlights 📶

#### **PROJECTS BY SOURCE**



## PROJECTS BY TYPE



#### **PROJECTS BY INDUSTRY**



## **# OF PROJECTS BY LOCATION**



**BUILDINGS VS. SITE - %** 



**\* 187** 

\$

**92M** 

average investmen per project

148K

average square feet per project

**27** 

**( )** 28%



DECEMBER 2023





#### STATS OVER THE PAST MONTH