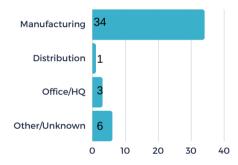

AST MONTH

The EDC received 12 new projects/RFIs (request for information) in March and submitted sites/buildings for 7 of the new requests. There were 3 client/consultant site visits or meetings in March.

## Project Activity Highlights 📶

#### **PROJECTS BY SOURCE**



## **PROJECTS BY TYPE**



#### **PROJECTS BY INDUSTRY**



## **# OF PROJECTS BY LOCATION**



**BUILDINGS VS. SITE - %** 



**249** 

(\$)189M

average investmer per project





40%



APRIL 2023





#### STATS OVER THE PAST MONTH

The EDC received 14 new projects/RFIs (request for information) in April and submitted sites/buildings for 8 of the new requests. There were 2 client/consultant site visits or meetings in April.

# Project Activity Highlights 📶





## **PROJECTS BY TYPE**



#### **PROJECTS BY INDUSTRY**



#### **# OF PROJECTS BY LOCATION**



**BUILDINGS VS. SITE - %** 



堂 270

(\$)199M

per project

average jobs per project





**41%** 



MAY 2023





#### STATS OVER THE PAST MONTH

The EDC received 19 new projects/RFIs (request for information) in May and submitted sites/buildings for 8 of the new requests. There was 1 client/consultant site visit or meeting in May.

## **Project Activity Highlights**





## PROJECTS BY TYPE



#### **PROJECTS BY INDUSTRY**



## # OF PROJECTS BY LOCATION



**BUILDINGS VS. SITE - %** 





**JUNE 2023** 





#### STATS OVER THE PAST MONTH

The EDC received 12 new projects/RFIs (request for information) in June and submitted sites/buildings for 5 of the new requests. There were 3 client/consultant site visits or meetings in June.

# Project Activ