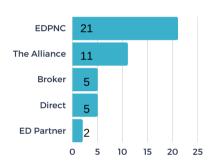

es per pi

**35%** 



MARCH 2023





#### STATS OVER THE PAST MONTH

The EDC received 12 new projects/RFIs (request for information) in March and submitted sites/buildings for 7 of the new requests. There were 3 client/consultant site visits or meetings in March.

## Project Activity Highlights 📶

#### **PROJECTS BY SOURCE**



## **PROJECTS BY TYPE**



#### **PROJECTS BY INDUSTRY**



## **# OF PROJECTS BY LOCATION**



**BUILDINGS VS. SITE - %** 



**249** 

(\$)189M

average investmer per project





40%



APRIL 2023





#### STATS OVER THE PAST MONTH

The EDC received 14 new projects/RFIs (request for information) in April and submitted sites/buildings for 8 of the new requests. There were 2 client/consultant site visits or meetings in April.

# Project Activity Highlights 📶





## **PROJECTS BY TYPE**



#### **PROJECTS BY INDUSTRY**



#### **# OF PROJECTS BY LOCATION**



**BUILDINGS VS. SITE - %** 



堂 270

(\$)199M

per project

average jobs per project





**41%** 



MAY 2023





#### STATS OVER THE PAST MONTH

The EDC received 19 new projects/RFIs (request for information) in May and submitted sites/buildings for 8 of the new requests. There was 1 client/consultant site visit or meeting in May.

## **Project Activity Highlights**





## PROJECTS BY TYPE



#### **PROJECTS BY INDUSTRY**



## # OF PROJECTS BY LOCATION



**BUILDINGS VS. SITE - %** 





**JUNE 2023** 





#### STATS OVER THE PAST MONTH

The EDC received 12 new projects/RFIs (request for information) in June and submitted sites/buildings for 5 of the new requests. There were 3 client/