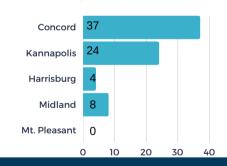

## **# OF PROJECTS BY LOCATION**

**BUILDINGS VS. SITE - %** 

**249** 

(\$)189M

average investmer per project

40%

APRIL 2023