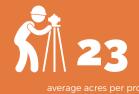

sit in August.

# Project Activity Highlights 📶





## **PROJECTS BY TYPE**



#### **PROJECTS BY INDUSTRY**



## # OF PROJECTS BY LOCATION



**BUILDINGS VS. SITE - %** 



戈 169

\$

**81M** 

average investmer

113K

average square feet per project

23

average acres per p

**(**) 27%



SEPTEMBER 2023





#### STATS OVER THE PAST MONTH

The EDC received 25 new projects/RFIs (request for information) in September and submitted sites/buildings for 13 of the new requests. There were 2 client/consultant site visits or meetings in September.

## Project Activity Highlights 📶





#### PROJECTS BY TYPE



**PROJECTS BY INDUSTRY** 



## **# OF PROJECTS BY LOCATION**



**BUILDINGS VS. SITE - %** 



戈 163

\$

**72M** 

average investmer per project

109K
average square feet per project



**25%** 



OCTOBER 2023





#### STATS OVER THE PAST MONTH

The EDC received 11 new projects/RFIs (request for information) in October and submitted sites/buildings for 10 of the new requests. There were 2 client/consultant site visits or meetings in October.

## Project Activity Highlights 📶





## PROJECTS BY TYPE



#### **PROJECTS BY INDUSTRY**



## **# OF PROJECTS BY LOCATION**



**BUILDINGS VS. SITE - %** 



**195** 

\$

**81M** 

average investmer

129K
average square feet per project

27

average acres per pr

**23%** 



NOVEMBER 2023





#### STATS OVER THE PAST MONTH

The EDC received 11 new projects/RFIs (request for information) in November and submitted sites/buildings for 6 of the new requests. There were 3 client/consultant site visits or meetings in November.

#