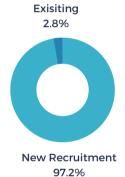

INGS VS. SITE - %** 



堂 270

(\$)199M

per project

average jobs per project





**41%** 



MAY 2023





#### STATS OVER THE PAST MONTH

The EDC received 19 new projects/RFIs (request for information) in May and submitted sites/buildings for 8 of the new requests. There was 1 client/consultant site visit or meeting in May.

## **Project Activity Highlights**





## PROJECTS BY TYPE



#### **PROJECTS BY INDUSTRY**



## # OF PROJECTS BY LOCATION



**BUILDINGS VS. SITE - %** 





**JUNE 2023** 





#### STATS OVER THE PAST MONTH

The EDC received 12 new projects/RFIs (request for information) in June and submitted sites/buildings for 5 of the new requests. There were 3 client/consultant site visits or meetings in June.

# Project Activity Highlights 📶





## **PROJECTS BY TYPE**



## PROJECTS BY INDUSTRY



#### # OF PROJECTS BY LOCATION



**BUILDINGS VS. SITE - %** 



**197** 

(\$)107M

average investme per project





25%



**JULY 2023** 





#### STATS OVER THE PAST MONTH

The EDC received 14 new projects/RFIs (request for information) in July and submitted sites/buildings for 10 of the new requests. There were 3 client/consultant site visits or meetings in July.

# Project Activity Highlights 📶





## **PROJECTS BY TYPE**



#### **PROJECTS BY INDUSTRY**



## **# OF PROJECTS BY LOCATION**



**BUILDINGS VS. SITE - %** 



党 169

average jobs per project



**76M** 

average investme





**(3)** 24%



AUGUST 2023





#### STATS OVER THE PAST MONTH

The EDC received 16 new projects/RFIs (request for information) in August and submitted sites/buildings