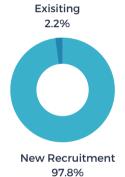

25%



**JULY 2023** 





#### STATS OVER THE PAST MONTH

The EDC received 14 new projects/RFIs (request for information) in July and submitted sites/buildings for 10 of the new requests. There were 3 client/consultant site visits or meetings in July.

# Project Activity Highlights 📶





## **PROJECTS BY TYPE**



#### **PROJECTS BY INDUSTRY**



## **# OF PROJECTS BY LOCATION**



**BUILDINGS VS. SITE - %** 



党 169

average jobs per project



**76M** 

average investme





**(3)** 24%



AUGUST 2023





#### STATS OVER THE PAST MONTH

The EDC received 16 new projects/RFIs (request for information) in August and submitted sites/buildings for 7 of the new requests. There was 1 client/consultant site visit in August.

# Project Activity Highlights 📶





## **PROJECTS BY TYPE**



#### **PROJECTS BY INDUSTRY**



## # OF PROJECTS BY LOCATION



**BUILDINGS VS. SITE - %** 



戈 169

\$

**81M** 

average investmer

113K

average square feet per project

23

average acres per p

**(**) 27%



SEPTEMBER 2023





#### STATS OVER THE PAST MONTH

The EDC received 25 new projects/RFIs (request for information) in September and submitted sites/buildings for 13 of the new requests. There were 2 client/consultant site visits or meetings in September.

## Project Activity Highlights 📶





#### PROJECTS BY TYPE



**PROJECTS BY INDUSTRY** 



## **# OF PROJECTS BY LOCATION**



**BUILDINGS VS. SITE - %** 



戈 163

\$

**72M** 

average investmer per project

109K
average square feet per project



**25%** 



OCTOBER 2023





#### STATS OVER THE PAST MONTH

The EDC receiv