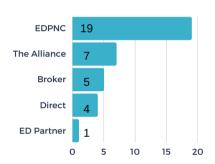

TS BY LOCATION**



**BUILDINGS VS. SITE - %** 



堂 270

(\$)199M

per project

average jobs per project





**41%** 



MAY 2023





#### STATS OVER THE PAST MONTH

The EDC received 19 new projects/RFIs (request for information) in May and submitted sites/buildings for 8 of the new requests. There was 1 client/consultant site visit or meeting in May.

## **Project Activity Highlights**





## PROJECTS BY TYPE



#### **PROJECTS BY INDUSTRY**



## # OF PROJECTS BY LOCATION



**BUILDINGS VS. SITE - %** 





**JUNE 2023** 





#### STATS OVER THE PAST MONTH

The EDC received 12 new projects/RFIs (request for information) in June and submitted sites/buildings for 5 of the new requests. There were 3 client/consultant site visits or meetings in June.

# Project Activity Highlights 📶





## **PROJECTS BY TYPE**



## PROJECTS BY INDUSTRY



#### # OF PROJECTS BY LOCATION



**BUILDINGS VS. SITE - %** 



**197** 

(\$)107M

average investme per project





25%



**JULY 2023** 





#### STATS OVER THE PAST MONTH

The EDC received 14 new projects/RFIs (request for information) in July and submitted sites/buildings for 10 of the new requests. There were 3 client/consultant site visits or meetings in July.

# Project Activity Highlights 📶





## **PROJECTS BY TYPE**



#### **PROJECTS BY INDUSTRY**



## **# OF PROJECTS BY LOCATION**



**BUILDINGS VS. SITE - %** 



党 169

average jobs per project



**76M** 

average investme





**(3)** 24%



AUGUST 2023





#### STATS OVER THE PAST MONTH

The EDC received 16 new projects/RFIs (request for information) in August an