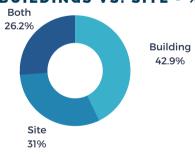

## **# OF PROJECTS BY LOCATION**

**BUILDINGS VS. SITE - %** 

**249** 

(\$)189M

average investmer per project

40%

APRIL 2023