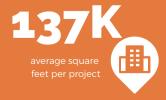

## **# OF PROJECTS BY LOCATION**

**BUILDINGS VS. SITE - %** 

**\* 187** 

\$

**92M** 

average investmen per project

148K

average square feet per project