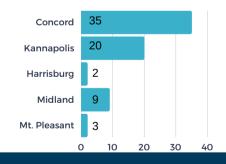

#### # OF PROJECTS BY LOCATION

**BUILDINGS VS. SITE - %** 

堂 236

**\$ 140**N

average investmen

132K

average square feet per project

34%