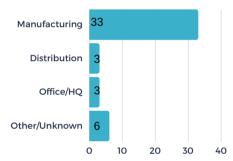

) in February and submitted sites/buildings for 6 of the new requests. There were 2 client/consultant site visits or meetings in February.

## Project Activity Highlights 📶





## **PROJECTS BY TYPE**



95.7%

#### **PROJECTS BY INDUSTRY**



#### **# OF PROJECTS BY LOCATION**



**BUILDINGS VS. SITE - %** 



**203** 

\$

**81M** 

average investme

128K

average square feet per project

42

average acres per pi

**35%** 



MARCH 2023





#### STATS OVER THE PAST MONTH

The EDC received 12 new projects/RFIs (request for information) in March and submitted sites/buildings for 7 of the new requests. There were 3 client/consultant site visits or meetings in March.

## Project Activity Highlights 📶

#### **PROJECTS BY SOURCE**



## **PROJECTS BY TYPE**



#### **PROJECTS BY INDUSTRY**



## **# OF PROJECTS BY LOCATION**



**BUILDINGS VS. SITE - %** 



**249** 

(\$)189M

average investmer per project





40%



APRIL 2023





#### STATS OVER THE PAST MONTH

The EDC received 14 new projects/RFIs (request for information) in April and submitted sites/buildings for 8 of the new requests. There were 2 client/consultant site visits or meetings in April.

# Project Activity Highlights 📶





## **PROJECTS BY TYPE**



#### **PROJECTS BY INDUSTRY**



#### **# OF PROJECTS BY LOCATION**



**BUILDINGS VS. SITE - %** 



堂 270

(\$)199M

per project

average jobs per project





**41%** 



MAY 2023





#### STATS OVER THE PAST MONTH

The EDC received 19 new projects/RFIs (request for information) in May and submitted sites/buildings for 8 of the new requests. There was 1 c