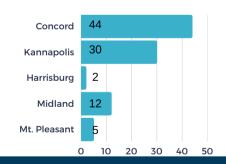

## **# OF PROJECTS BY LOCATION**

**BUILDINGS VS. SITE - %** 

**\* 187** 

\$

**92M** 

average investmen per project

148K

average square feet per project