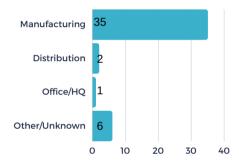

#### STATS OVER THE PAST MONTH

The EDC received 14 new projects/RFIs (request for information) in April and submitted sites/buildings for 8 of the new requests. There were 2 client/consultant site visits or meetings in April.

# Project Activity Highlights 📶





## **PROJECTS BY TYPE**



#### **PROJECTS BY INDUSTRY**



#### **# OF PROJECTS BY LOCATION**



**BUILDINGS VS. SITE - %** 



堂 270

(\$)199M

per project

average jobs per project





**41%** 



MAY 2023





#### STATS OVER THE PAST MONTH

The EDC received 19 new projects/RFIs (request for information) in May and submitted sites/buildings for 8 of the new requests. There was 1 client/consultant site visit or meeting in May.

## **Project Activity Highlights**





## PROJECTS BY TYPE



#### **PROJECTS BY INDUSTRY**



## # OF PROJECTS BY LOCATION



**BUILDINGS VS. SITE - %** 





**JUNE 2023** 





#### STATS OVER THE PAST MONTH

The EDC received 12 new projects/RFIs (request for information) in June and submitted sites/buildings for 5 of the new requests. There were 3 client/consultant site visits or meetings in June.

# Project Activity Highlights 📶





## **PROJECTS BY TYPE**



## PROJECTS BY INDUSTRY



#### # OF PROJECTS BY LOCATION



**BUILDINGS VS. SITE - %** 



**197** 

(\$)107M

average investme per project





25%



**JULY 2023** 





#### STATS OVER THE PAST MONTH

The EDC received 14 new projects/RFIs (request for information) in July and submitted sites/buildings for 10 of the new requests. There were 3 client/consultant site visits or meetings in July.

# Project Activity High