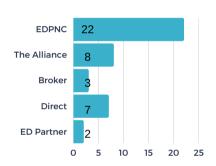

OJECTS BY LOCATION



**BUILDINGS VS. SITE - %** 





**JUNE 2023** 





#### STATS OVER THE PAST MONTH

The EDC received 12 new projects/RFIs (request for information) in June and submitted sites/buildings for 5 of the new requests. There were 3 client/consultant site visits or meetings in June.

# Project Activity Highlights 📶





## **PROJECTS BY TYPE**



## PROJECTS BY INDUSTRY



#### # OF PROJECTS BY LOCATION



**BUILDINGS VS. SITE - %** 



**197** 

(\$)107M

average investme per project





25%



**JULY 2023** 





#### STATS OVER THE PAST MONTH

The EDC received 14 new projects/RFIs (request for information) in July and submitted sites/buildings for 10 of the new requests. There were 3 client/consultant site visits or meetings in July.

# Project Activity Highlights 📶





## **PROJECTS BY TYPE**



#### **PROJECTS BY INDUSTRY**



## **# OF PROJECTS BY LOCATION**



**BUILDINGS VS. SITE - %** 



党 169

average jobs per project



**76M** 

average investme





**(3)** 24%



AUGUST 2023





#### STATS OVER THE PAST MONTH

The EDC received 16 new projects/RFIs (request for information) in August and submitted sites/buildings for 7 of the new requests. There was 1 client/consultant site visit in August.

# Project Activity Highlights 📶





## **PROJECTS BY TYPE**



#### **PROJECTS BY INDUSTRY**



## # OF PROJECTS BY LOCATION



**BUILDINGS VS. SITE - %** 



戈 169

\$

**81M** 

average investmer

113K

average square feet per project

23

average acres per p

**(**) 27%



SEPTEMBER 2023





#### STATS OVER THE PAST MONTH

The EDC received 25 new pr