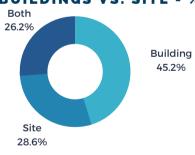

## **# OF PROJECTS BY LOCATION**

**BUILDINGS VS. SITE - %** 

**\* 187** 

\$

**92M** 

average investmen per project

148K

average square feet per project