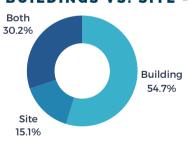

## **# OF PROJECTS BY LOCATION**

**BUILDINGS VS. SITE - %** 

堂 217

**\$ 11** 

average investme

164K

average square

**31%**