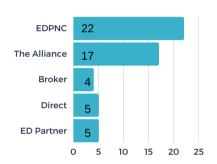

JANUARY 2023





#### STATS OVER THE PAST MONTH

The EDC received 10 new projects/RFIs (request for information) in January and submitted sites/buildings for 7 of the new requests. There were 2 client/consultant site visits or meetings in January.

## Project Activity Highlights 📶





## **PROJECTS BY TYPE**



#### **PROJECTS BY INDUSTRY**



#### # OF PROJECTS BY LOCATION



**BUILDINGS VS. SITE - %** 



堂 236

**\$ 140**N

average investmen

132K

average square feet per project



34%



FEBRUARY 2023





#### STATS OVER THE PAST MONTH

The EDC received 12 new projects/RFIs (request for information) in February and submitted sites/buildings for 6 of the new requests. There were 2 client/consultant site visits or meetings in February.

## Project Activity Highlights 📶





## **PROJECTS BY TYPE**



95.7%

#### **PROJECTS BY INDUSTRY**



#### **# OF PROJECTS BY LOCATION**



**BUILDINGS VS. SITE - %** 



**203** 

\$

**81M** 

average investme

128K

average square feet per project

42

average acres per pi

**35%** 



MARCH 2023





#### STATS OVER THE PAST