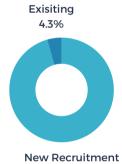

#### STATS OVER THE PAST MONTH

The EDC received 10 new projects/RFIs (request for information) in January and submitted sites/buildings for 7 of the new requests. There were 2 client/consultant site visits or meetings in January.

## Project Activity Highlights 📶





## **PROJECTS BY TYPE**



#### **PROJECTS BY INDUSTRY**



#### # OF PROJECTS BY LOCATION



**BUILDINGS VS. SITE - %** 



堂 236

**\$ 140**N

average investmen

132K

average square feet per project



34%



FEBRUARY 2023





#### STATS OVER THE PAST MONTH

The EDC received 12 new projects/RFIs (request for information) in February and submitted sites/buildings for 6 of the new requests. There were 2 client/consultant site visits or meetings in February.

## Project Activity Highlights 📶





## **PROJECTS BY TYPE**



95.7%

#### **PROJECTS BY INDUSTRY**



#### **# OF PROJECTS BY LOCATION**



**BUILDINGS VS. SITE - %** 



**203** 

\$

**81M** 

average investme

128K

average square feet per project

42

average acres per pi

**35%** 



MARCH 2023





#### STATS OVER THE PAST MONTH

The EDC received 12 new projects/RFIs (request for information) in March and submitted sites/buildings for 7 of the new requests. There were 3 client/consultant site visits or meetings in March.

## Project Activity Highlights 📶

#### **PROJECTS BY SOURCE**



## **PROJECTS BY TYPE**



#### **PROJECTS BY INDUSTRY**



## **# OF PROJECTS BY LOCATION**



**BUILDINGS VS. SITE - %** 



**249** 

(\$)189M

average investmer per project





40%



APRIL 2023





#### STATS OVER THE PAST MONTH

The EDC received 14 new