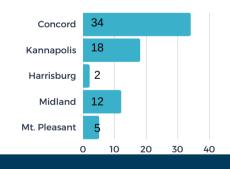

## **# OF PROJECTS BY LOCATION**

**BUILDINGS VS. SITE - %** 

**\* 187** 

\$

**92M** 

average investmen per project

148K

average square feet per project