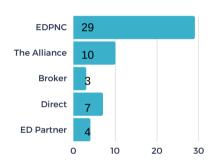

ST 2023





#### STATS OVER THE PAST MONTH

The EDC received 16 new projects/RFIs (request for information) in August and submitted sites/buildings for 7 of the new requests. There was 1 client/consultant site visit in August.

# Project Activity Highlights 📶





## **PROJECTS BY TYPE**



#### **PROJECTS BY INDUSTRY**



## # OF PROJECTS BY LOCATION



**BUILDINGS VS. SITE - %** 



戈 169

\$

**81M** 

average investmer

113K

average square feet per project

23

average acres per p

**(**) 27%



SEPTEMBER 2023





#### STATS OVER THE PAST MONTH

The EDC received 25 new projects/RFIs (request for information) in September and submitted sites/buildings for 13 of the new requests. There were 2 client/consultant site visits or meetings in September.

## Project Activity Highlights 📶





#### PROJECTS BY TYPE



**PROJECTS BY INDUSTRY** 



## **# OF PROJECTS BY LOCATION**



**BUILDINGS VS. SITE - %** 



戈 163

\$

**72M** 

average investmer per project

109K
average square feet per project



**25%** 



OCTOBER 2023





#### STATS OVER THE PAST MONTH

The EDC received 11 new projects/RFIs (request for information) in October and submitted sites/buildings for 10 of the new requests. There were 2 client/consultant site visits or meetings in October.

## Project Activity Highlights 📶





## PROJECTS BY TYPE



#### **PROJECTS BY INDUSTRY**



## **# OF PROJECTS BY LOCATION**



**BUILDINGS VS. SITE - %** 



**195** 

\$

**81M** 

average investmer

129K
average square feet per project

27

average acres per pr

**23%** 



NOVEMBER 2023





#### STATS OVER THE PAS