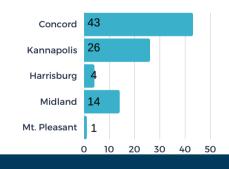

#### # OF PROJECTS BY LOCATION

**BUILDINGS VS. SITE - %** 

堂 236

**\$ 140**N

average investmen

132K

average square feet per project

34%