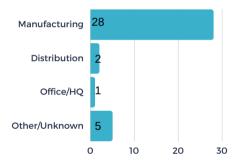

70

(\$)199M

per project

average jobs per project





**41%** 



MAY 2023





#### STATS OVER THE PAST MONTH

The EDC received 19 new projects/RFIs (request for information) in May and submitted sites/buildings for 8 of the new requests. There was 1 client/consultant site visit or meeting in May.

## **Project Activity Highlights**





## PROJECTS BY TYPE



#### **PROJECTS BY INDUSTRY**



## # OF PROJECTS BY LOCATION



**BUILDINGS VS. SITE - %** 





**JUNE 2023** 





#### STATS OVER THE PAST MONTH

The EDC received 12 new projects/RFIs (request for information) in June and submitted sites/buildings for 5 of the new requests. There were 3 client/consultant site visits or meetings in June.

# Project Activity Highlights 📶





## **PROJECTS BY TYPE**



## PROJECTS BY INDUSTRY



#### # OF PROJECTS BY LOCATION



**BUILDINGS VS. SITE - %** 



**197** 

(\$)107M

average investme per project





25%



**JULY 2023** 





#### STATS OVER THE PAST MONTH

The EDC received 14 new projects/RFIs (request for information) in July and submitted sites/buildings for 10 of the new requests. There were 3 client/consultant site visits or meetings in July.

# Project Activity Highlights 📶





## **PROJECTS BY TYPE**



#### **PROJECTS BY INDUSTRY**



## **# OF PROJECTS BY LOCATION**



**BUILDINGS VS. SITE - %** 



党 169

average jobs per project



**76M** 

average investme





**(3)** 24%



AUGUST 2023





#### STATS OVER THE PAST MONTH

The EDC received 16 new projects/RFIs (request for information) in August and submitted sites/buildings for 7 of the new requests.