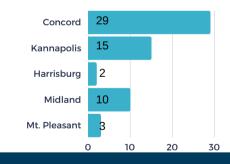

## **# OF PROJECTS BY LOCATION**

**BUILDINGS VS. SITE - %** 

**195** 

\$

**81M** 

average investmer

129K
average square feet per project

27