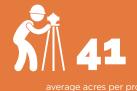

JANUARY 2023





#### STATS OVER THE PAST MONTH

The EDC received 10 new projects/RFIs (request for information) in January and submitted sites/buildings for 7 of the new requests. There were 2 client/consultant site visits or meetings in January.

## Project Activity Highlights 📶





## **PROJECTS BY TYPE**



#### **PROJECTS BY INDUSTRY**



#### # OF PROJECTS BY LOCATION



**BUILDINGS VS. SITE - %** 



堂 236

**\$ 140**N

average investmen

132K

average square feet per project



34%



FEBRUARY 2023





#### STATS OVER THE PAST MONTH

The EDC received 12 new projects/RFIs (request for information) in February and submitted sites/buildings for 6 of the new requests. There were 2 client/consultant site visits or meetings in February.

## Project Activity Highlights 📶





## **PROJECTS BY TYPE**



95.7%

#### **PROJECTS BY INDUSTRY**



#### **# OF PROJECTS BY LOCATION**



**BUILDINGS VS. SITE - %** 



**203** 

\$

**81M** 

average investme

128K

average square feet per project

42

average acres per pi

**35%** 



MARCH 2023





#### STATS OVER THE PAST MONTH

The EDC received 12 new projects/RFIs (request for information) in March and submitted sites/buildings for 7 of the new requests. There were 3 client/consultant site visits or meetings in March.

#