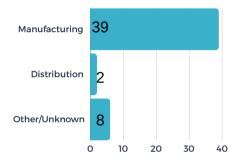

and submitted sites/buildings for 6 of the new requests. There were 3 client/consultant site visits or meetings in November.

# Project Activity Highlights 📶

#### **PROJECTS BY SOURCE**



## PROJECTS BY TYPE



#### **PROJECTS BY INDUSTRY**



## **# OF PROJECTS BY LOCATION**



**BUILDINGS VS. SITE - %** 



**\* 187** 

\$

**92M** 

average investmen per project

148K

average square feet per project

**27** 

**( )** 28%



DECEMBER 2023





#### STATS OVER THE PAST MONTH

The EDC received 15 new projects/RFIs (request for information) in December and submitted sites/buildings for 6 of the new requests. There were 4 client/consultant site visits or meetings in December.

## Project Activity Highlights 📶

#### PROJECTS BY SOURCE



## **PROJECTS BY TYPE**



## PROJECTS BY INDUSTRY



## **# OF PROJECTS BY LOCATION**



**BUILDINGS VS. SITE - %** 



堂 217

**\$ 11** 

average investme

164K

average square



**31%**