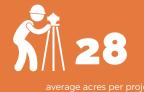

## **# OF PROJECTS BY LOCATION**

**BUILDINGS VS. SITE - %** 

**195** 

\$

**81M** 

average investmer

129K
average square feet per project

27

average acres per pr

**23%** 

NOVEMBER 2023