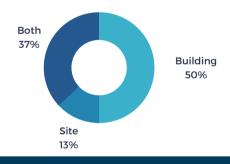

#### # OF PROJECTS BY LOCATION

**BUILDINGS VS. SITE - %** 

堂 236

**\$ 140**N

average investmen

132K

average square feet per project

34%