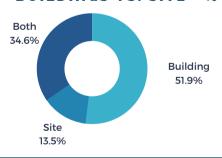

## **# OF PROJECTS BY LOCATION**

**BUILDINGS VS. SITE - %** 

**\* 187** 

\$

**92M** 

average investmen per project

148K

average square feet per project