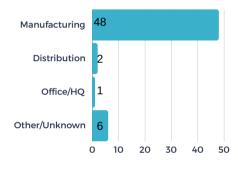

nformation) in October and submitted sites/buildings for 10 of the new requests. There were 2 client/consultant site visits or meetings in October.

## Project Activity Highlights 📶





## PROJECTS BY TYPE



#### **PROJECTS BY INDUSTRY**



## **# OF PROJECTS BY LOCATION**



**BUILDINGS VS. SITE - %** 



**195** 

\$

**81M** 

average investmer

129K
average square feet per project

27

average acres per pr

**23%** 



NOVEMBER 2023





#### STATS OVER THE PAST MONTH

The EDC received 11 new projects/RFIs (request for information) in November and submitted sites/buildings for 6 of the new requests. There were 3 client/consultant site visits or meetings in November.

# Project Activity Highlights 📶

#### **PROJECTS BY SOURCE**



## PROJECTS BY TYPE



#### **PROJECTS BY INDUSTRY**



## **# OF PROJECTS BY LOCATION**



**BUILDINGS VS. SITE - %** 



**\* 187** 

\$

**92M** 

average investmen per project

148K

average square feet per project

**27** 

**( )** 28%



DECEMBER 2023





#### STATS OVER THE PAST MONTH

The EDC received 15 new projects/RFIs (request for information) in December and submitted sites/buildings for 6 of the new requests. There were 4 client/consultant site visits or meetings in December.

## Project Activity Highlights 📶

#### PROJECTS BY SOURCE



## **PROJECTS BY TYPE**



## PROJECTS BY INDUSTRY



## **# OF PROJECTS BY LOCATION**



**BUILDINGS VS. SITE - %** 



堂 217

**\$ 11** 

average investme

164K

average square



**31%**