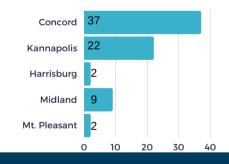

## **# OF PROJECTS BY LOCATION**

**BUILDINGS VS. SITE - %** 

**\* 187** 

\$

**92M** 

average investmen per project

148K

average square feet per project