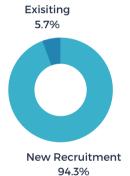

JANUARY 2023





#### STATS OVER THE PAST MONTH

The EDC received 10 new projects/RFIs (request for information) in January and submitted sites/buildings for 7 of the new requests. There were 2 client/consultant site visits or meetings in January.

## Project Activity Highlights 📶





## **PROJECTS BY TYPE**



#### **PROJECTS BY INDUSTRY**



#### # OF PROJECTS BY LOCATION



**BUILDINGS VS. SITE - %** 



堂 236

**\$ 140**N

average investmen

132K

average square feet per project



34%



FEBRUARY 2023





#### STATS OVER THE PAST MONTH

The EDC received 12 new projects/RFIs (request for information) in February and submitted sites/buildings for 6 of the new requests. There were 2 client/consultant site visits or meetings in February.

## Project Activity Highlights 📶





## **PROJECTS BY TYPE**



95.7%

#### **PROJECTS BY INDUSTRY**



#### **# OF PROJECTS BY LOCATION**



**BUILDINGS VS. SITE - %** 



**203** 

\$

**81M** 

average investme

128K

average square feet per project

42

average acres per pi

**35%** 



MARCH 2023





#### STATS OVER THE PAST MONTH

The EDC received 12