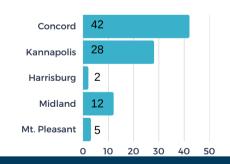

#### # OF PROJECTS BY LOCATION

**BUILDINGS VS. SITE - %** 

堂 236

**\$ 140**N

average investmen

132K

average square feet per project

34%