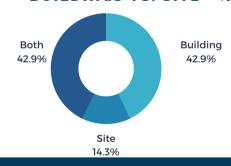

#### # OF PROJECTS BY LOCATION

**BUILDINGS VS. SITE - %** 

堂 236

**\$ 140**N

average investmen

132K

average square feet per project

34%