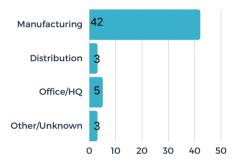

JANUARY 2023





#### STATS OVER THE PAST MONTH

The EDC received 10 new projects/RFIs (request for information) in January and submitted sites/buildings for 7 of the new requests. There were 2 client/consultant site visits or meetings in January.

## Project Activity Highlights 📶





## **PROJECTS BY TYPE**



#### **PROJECTS BY INDUSTRY**



#### # OF PROJECTS BY LOCATION



**BUILDINGS VS. SITE - %** 



堂 236

**\$ 140**N

average investmen

132K

average square feet per project



34%



FEBRUARY 2023





#### STATS OVER THE PAST MONTH

The EDC received 12 new projects/RFIs (request for information) in February and submitted sites/buildings for 6 of the new requests. There were 2 client/consultant site visits or meetings in February.

## Project Activity Highlights 📶





## **PROJECTS BY TYPE**



95.7%

#### **PROJECTS BY INDUSTRY**



#### **# OF PROJECTS BY LOCATION**



**BUILDINGS VS. SITE - %** 



**203** 

\$

**81M** 

average investme

128K

average square feet per project

42

average acres per pi

**35%** 



MARCH 2023





#### STATS OVER THE PAST MONTH

The EDC received 12 new projects/RFIs (request for i