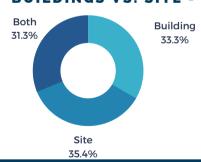

#### # OF PROJECTS BY LOCATION

**BUILDINGS VS. SITE - %** 

堂 236

**\$ 140**N

average investmen

132K

average square feet per project

34%