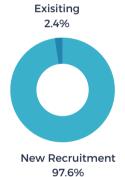

LDINGS VS. SITE - %** 





**JUNE 2023** 





#### STATS OVER THE PAST MONTH

The EDC received 12 new projects/RFIs (request for information) in June and submitted sites/buildings for 5 of the new requests. There were 3 client/consultant site visits or meetings in June.

# Project Activity Highlights 📶





## **PROJECTS BY TYPE**



## PROJECTS BY INDUSTRY



#### # OF PROJECTS BY LOCATION



**BUILDINGS VS. SITE - %** 



**197** 

(\$)107M

average investme per project





25%



**JULY 2023** 





#### STATS OVER THE PAST MONTH

The EDC received 14 new projects/RFIs (request for information) in July and submitted sites/buildings for 10 of the new requests. There were 3 client/consultant site visits or meetings in July.

# Project Activity Highlights 📶





## **PROJECTS BY TYPE**



#### **PROJECTS BY INDUSTRY**



## **# OF PROJECTS BY LOCATION**



**BUILDINGS VS. SITE - %** 



党 169

average jobs per project



**76M** 

average investme





**(3)** 24%



AUGUST 2023





#### STATS OVER THE PAST MONTH

The EDC received 16 new projects/RFIs (request for information) in August and submitted sites/buildings for 7 of the new requests. There was 1 client/consultant site visit in August.

# Project Activity Highlights 📶





## **PROJECTS BY TYPE**



#### **PROJECTS BY INDUSTRY**



## # OF PROJECTS BY LOCATION



**BUILDINGS VS. SITE - %** 



戈 169

\$

**81M** 

average investmer

113K

average square feet per project

23

average acres per p

**(**) 27%



SEPTEMBER 2023





#### STATS OVER THE PAST MONTH

The EDC received 25 new projects/RFIs (request for in