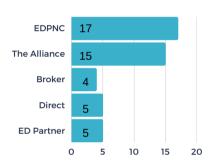

JANUARY 2023





#### STATS OVER THE PAST MONTH

The EDC received 10 new projects/RFIs (request for information) in January and submitted sites/buildings for 7 of the new requests. There were 2 client/consultant site visits or meetings in January.

## Project Activity Highlights 📶





## **PROJECTS BY TYPE**



#### **PROJECTS BY INDUSTRY**



#### # OF PROJECTS BY LOCATION



**BUILDINGS VS. SITE - %** 



堂 236

**\$ 140**N

average investmen

132K

average square feet per project



34%



FEBRUARY 2023





#### STATS OVER THE PAST MONTH

The EDC received 12 new projects/RFIs (request for information) in February and submitted sites/buildings for 6 of the new requests. There were 2 client/consultant site visits or meetings in February.

## Project Activity Highlights 📶





## **PROJECTS BY TYPE**



95.7%

#### **PROJECTS BY INDUSTRY**



#### **# OF PROJECTS BY LOCATION**



**BUILDINGS VS. SITE - %** 



**203** 

\$

**81M** 

average investme

128K

average square feet per project

42

average acres per pi

**35%** 



MARCH 2023





#### STATS OVER THE PAST MONTH

The EDC received 12 new projects/RFIs (request for information) in March and submitted sites/buildings for 7 of the new requests. There were 3 client/consultant site visits or meetings in March.

## Project Activity Highlights 📶

#### **PROJECTS BY SOURCE**



## **PROJECTS BY TYPE**



#### **PROJECTS BY INDUSTRY**



## **# OF PROJECTS BY LOCATION**



**BUILDINGS VS. SITE - %** 



**249** 

(\$)189M

average investmer per project





40%



APRIL 2023





#### STATS OVER THE PAST MONT