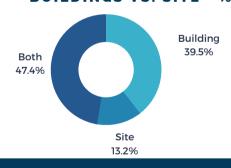

## **# OF PROJECTS BY LOCATION**

**BUILDINGS VS. SITE - %** 

**\* 187** 

\$

**92M** 

average investmen per project

148K

average square feet per project