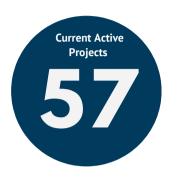

#### STATS OVER THE PAST MONTH

The EDC received 11 new projects/RFIs (request for information) in November and submitted sites/buildings for 6 of the new requests. There were 3 client/consultant site visits or meetings in November.