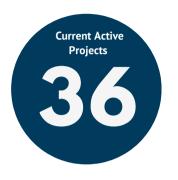

#### # OF PROJECTS BY LOCATION

**BUILDINGS VS. SITE - %** 

堂 236

**\$ 140**N

average investmen

132K

average square feet per project

34%