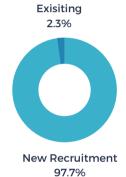

H 2023





#### STATS OVER THE PAST MONTH

The EDC received 12 new projects/RFIs (request for information) in March and submitted sites/buildings for 7 of the new requests. There were 3 client/consultant site visits or meetings in March.

## Project Activity Highlights 📶

#### **PROJECTS BY SOURCE**



## **PROJECTS BY TYPE**



#### **PROJECTS BY INDUSTRY**



## **# OF PROJECTS BY LOCATION**



**BUILDINGS VS. SITE - %** 



**249** 

(\$)189M

average investmer per project





40%



APRIL 2023





#### STATS OVER THE PAST MONTH

The EDC received 14 new projects/RFIs (request for information) in April and submitted sites/buildings for 8 of the new requests. There were 2 client/consultant site visits or meetings in April.

# Project Activity Highlights 📶





## **PROJECTS BY TYPE**



#### **PROJECTS BY INDUSTRY**



#### **# OF PROJECTS BY LOCATION**



**BUILDINGS VS. SITE - %** 



堂 270

(\$)199M

per project

average jobs per project





**41%** 



MAY 2023





#### STATS OVER THE PAST MONTH

The EDC received 19 new projects/RFIs (request for information) in May and submitted sites/buildings for 8 of the new requests. There was 1 client/consultant site visit or meeting in May.

## **Project Activity Highlights**





## PROJECTS BY TYPE



#### **PROJECTS BY INDUSTRY**



## # OF PROJECTS BY LOCATION



**BUILDINGS VS. SITE - %** 





**JUNE 2023** 





#### STATS OVER THE PAST MONTH

The EDC received 12 new projects/RFIs (request for information) in June and submitted sites/buildings for 5 of the new requests. There were 3 client/consultant site visits or m