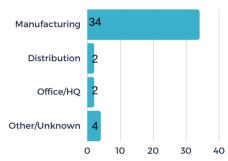

#### **PROJECTS BY INDUSTRY**

## **# OF PROJECTS BY LOCATION**

**BUILDINGS VS. SITE - %** 

**\* 187** 

\$

**92M** 

average investmen per project

148K

average square feet per project