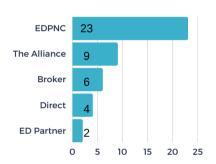

M

average investmer per project





40%



APRIL 2023





#### STATS OVER THE PAST MONTH

The EDC received 14 new projects/RFIs (request for information) in April and submitted sites/buildings for 8 of the new requests. There were 2 client/consultant site visits or meetings in April.

# Project Activity Highlights 📶





## **PROJECTS BY TYPE**



#### **PROJECTS BY INDUSTRY**



#### **# OF PROJECTS BY LOCATION**



**BUILDINGS VS. SITE - %** 



堂 270

(\$)199M

per project

average jobs per project





**41%** 



MAY 2023





#### STATS OVER THE PAST MONTH

The EDC received 19 new projects/RFIs (request for information) in May and submitted sites/buildings for 8 of the new requests. There was 1 client/consultant site visit or meeting in May.

## **Project Activity Highlights**





## PROJECTS BY TYPE



#### **PROJECTS BY INDUSTRY**



## # OF PROJECTS BY LOCATION



**BUILDINGS VS. SITE - %** 





**JUNE 2023** 





#### STATS OVER THE PAST MONTH

The EDC received 12 new projects/RFIs (request for information) in June and submitted sites/buildings for 5 of the new requests. There were 3 client/consultant site visits or meetings in June.

# Project Activity Highlights 📶





## **PROJECTS BY TYPE**



## PROJECTS BY INDUSTRY



#### # OF PROJECTS BY LOCATION



**BUILDINGS VS. SITE - %** 



**197** 

(\$)107M

average investme per project





25%



**JULY 2023** 





#### STATS OVER THE PAST MONTH

The EDC received 14 new projects/RFIs (request for information) in July and submitted sites/buildings for 10 of the new requests. There were 3 client/consultant s