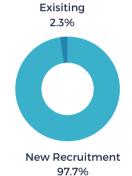

r project





40%



APRIL 2023





#### STATS OVER THE PAST MONTH

The EDC received 14 new projects/RFIs (request for information) in April and submitted sites/buildings for 8 of the new requests. There were 2 client/consultant site visits or meetings in April.

# Project Activity Highlights 📶





## **PROJECTS BY TYPE**



#### **PROJECTS BY INDUSTRY**



#### **# OF PROJECTS BY LOCATION**



**BUILDINGS VS. SITE - %** 



堂 270

(\$)199M

per project

average jobs per project





**41%** 



MAY 2023





#### STATS OVER THE PAST MONTH

The EDC received 19 new projects/RFIs (request for information) in May and submitted sites/buildings for 8 of the new requests. There was 1 client/consultant site visit or meeting in May.

## **Project Activity Highlights**





## PROJECTS BY TYPE



#### **PROJECTS BY INDUSTRY**



## # OF PROJECTS BY LOCATION



**BUILDINGS VS. SITE - %** 





**JUNE 2023** 





#### STATS OVER THE PAST MONTH

The EDC received 12 new projects/RFIs (request for information) in June and submitted sites/buildings for 5 of the new requests. There were 3 client/consultant site visits or meetings in June.

# Project Activity Highlights 📶





## **PROJECTS BY TYPE**



## PROJECTS BY INDUSTRY



#### # OF PROJECTS BY LOCATION



**BUILDINGS VS. SITE - %** 



**197** 

(\$)107M

average investme per project





25%



**JULY 2023** 





#### STATS OVER THE PAST MONTH

The EDC received 14 new projects/RFIs (request for information) in July and submitted sites/buildings for 10 of the new requests. There were 3 client/consultant site visits or meetings