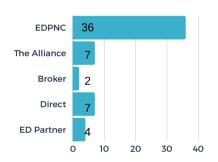

ER 2023





#### STATS OVER THE PAST MONTH

The EDC received 25 new projects/RFIs (request for information) in September and submitted sites/buildings for 13 of the new requests. There were 2 client/consultant site visits or meetings in September.

## Project Activity Highlights 📶





#### PROJECTS BY TYPE



**PROJECTS BY INDUSTRY** 



## **# OF PROJECTS BY LOCATION**



**BUILDINGS VS. SITE - %** 



戈 163

\$

**72M** 

average investmer per project

109K
average square feet per project



**25%** 



OCTOBER 2023





#### STATS OVER THE PAST MONTH

The EDC received 11 new projects/RFIs (request for information) in October and submitted sites/buildings for 10 of the new requests. There were 2 client/consultant site visits or meetings in October.

## Project Activity Highlights 📶





## PROJECTS BY TYPE



#### **PROJECTS BY INDUSTRY**



## **# OF PROJECTS BY LOCATION**



**BUILDINGS VS. SITE - %** 



**195** 

\$

**81M** 

average investmer

129K
average square feet per project

27

average acres per pr

**23%** 



NOVEMBER 2023





#### STATS OVER THE PAST MONTH

The EDC received 11 new projects/RFIs (request for information) in November and submitted sites/buildings for 6 of the new requests. There were 3 client/consultant site visits or meetings in November.

# Project Activity Highlights 📶

#### **PROJECTS BY SOURCE**



## PROJECTS BY TYPE



#### **PROJECTS BY INDUSTRY**



## **# OF PROJECTS BY LOCATION**



**BUILDINGS VS. SITE - %** 



**\* 187** 

\$

**92M** 

average investmen per project

148K

average square feet per project

**27** 

**( )** 28