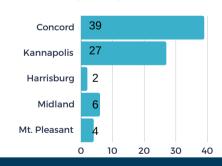

#### # OF PROJECTS BY LOCATION

**BUILDINGS VS. SITE - %** 

堂 236

**\$ 140**N

average investmen

132K

average square feet per project

34%