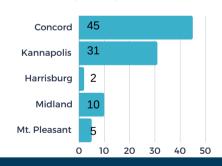

## **# OF PROJECTS BY LOCATION**

**BUILDINGS VS. SITE - %** 

堂 217

**\$ 11** 

average investme

164K

average square

**31%**