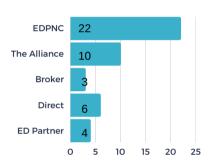

#### STATS OVER THE PAST MONTH

The EDC received 16 new projects/RFIs (request for information) in August and submitted sites/buildings for 7 of the new requests. There was 1 client/consultant site visit in August.