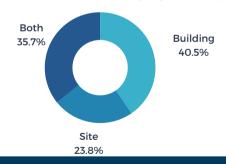

## **# OF PROJECTS BY LOCATION**

**BUILDINGS VS. SITE - %** 

堂 217

**\$ 11** 

average investme

164K

average square

**31%**