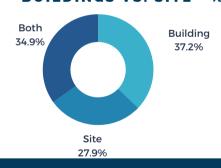

#### # OF PROJECTS BY LOCATION

**BUILDINGS VS. SITE - %** 

堂 236

**\$ 140**N

average investmen

132K

average square feet per project

34%