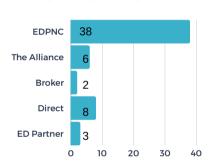

TH

The EDC received 11 new projects/RFIs (request for information) in October and submitted sites/buildings for 10 of the new requests. There were 2 client/consultant site visits or meetings in October.

## Project Activity Highlights 📶





## PROJECTS BY TYPE



#### **PROJECTS BY INDUSTRY**



## **# OF PROJECTS BY LOCATION**



**BUILDINGS VS. SITE - %** 



**195** 

\$

**81M** 

average investmer

129K
average square feet per project

27

average acres per pr

**23%** 



NOVEMBER 2023





#### STATS OVER THE PAST MONTH

The EDC received 11 new projects/RFIs (request for information) in November and submitted sites/buildings for 6 of the new requests. There were 3 client/consultant site visits or meetings in November.

# Project Activity Highlights 📶

#### **PROJECTS BY SOURCE**



## PROJECTS BY TYPE



#### **PROJECTS BY INDUSTRY**



## **# OF PROJECTS BY LOCATION**



**BUILDINGS VS. SITE - %** 



**\* 187** 

\$

**92M** 

average investmen per project

148K

average square feet per project

**27** 

**( )** 28%



DECEMBER 2023





#### STATS OVER THE PAST MONTH

The EDC received 15 new projects/RFIs (request for information) in December and submitted sites/buildings for 6 of the new requests. There were 4 client/consultant site visits or meetings in December.

## Project Activity Highlights 📶

#### PROJECTS BY SOURCE



## **PROJECTS BY TYPE**



## PROJECTS BY INDUSTRY



## **# OF PROJECTS BY LOCATION**



**BUILDINGS VS. SITE - %** 



堂 217

**\$ 11** 

average investme

164K

average square



**31%**