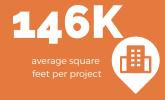

## **# OF PROJECTS BY LOCATION**

**BUILDINGS VS. SITE - %** 

**\* 187** 

\$

**92M** 

average investmen per project

148K

average square feet per project