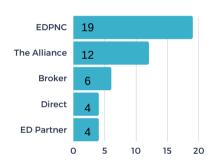

e EDC received 12 new projects/RFIs (request for information) in February and submitted sites/buildings for 6 of the new requests. There were 2 client/consultant site visits or meetings in February.

## Project Activity Highlights 📶





## **PROJECTS BY TYPE**



95.7%

#### **PROJECTS BY INDUSTRY**



#### **# OF PROJECTS BY LOCATION**



**BUILDINGS VS. SITE - %** 



**203** 

\$

**81M** 

average investme

128K

average square feet per project

42

average acres per pi

**35%** 



MARCH 2023





#### STATS OVER THE PAST MONTH

The EDC received 12 new projects/RFIs (request for information) in March and submitted sites/buildings for 7 of the new requests. There were 3 client/consultant site visits or meetings in March.

## Project Activity Highlights 📶

#### **PROJECTS BY SOURCE**



## **PROJECTS BY TYPE**



#### **PROJECTS BY INDUSTRY**



## **# OF PROJECTS BY LOCATION**



**BUILDINGS VS. SITE - %** 



**249** 

(\$)189M

average investmer per project





40%



APRIL 2023





#### STATS OVER THE PAST MONTH

The EDC received 14 new projects/RFIs (request for information) in April and submitted sites/buildings for 8 of the new requests. There were 2 client/consultant site visits or meetings in April.

# Project Activity Highlights 📶





## **PROJECTS BY TYPE**



#### **PROJECTS BY INDUSTRY**



#### **# OF PROJECTS BY LOCATION**



**BUILDINGS VS. SITE - %** 



堂 270

(\$)199M

per project

average jobs per project





**41%** 



MAY 2023





#### STATS OVER THE PAST MONTH

The EDC received 19 new projects/RFIs (request for information) in May and submit