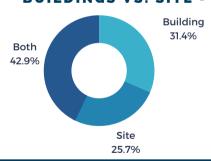

## **# OF PROJECTS BY LOCATION**

**BUILDINGS VS. SITE - %** 

**195** 

\$

**81M** 

average investmer

129K
average square feet per project

27