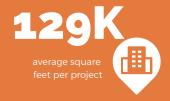

## **# OF PROJECTS BY LOCATION**

**BUILDINGS VS. SITE - %** 

**195** 

\$

**81M** 

average investmer

129K
average square feet per project

27