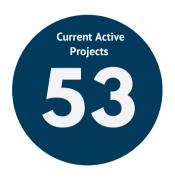

#### STATS OVER THE PAST MONTH

The EDC received 25 new projects/RFIs (request for information) in September and submitted sites/buildings for 13 of the new requests. There were 2 client/consultant site visits or meetings in September.