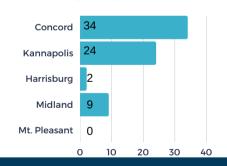

## **# OF PROJECTS BY LOCATION**

**BUILDINGS VS. SITE - %** 

**249** 

(\$)189M

average investmer per project

40%

APRIL 2023