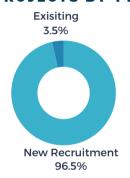

new projects/RFIs (request for information) in October and submitted sites/buildings for 10 of the new requests. There were 2 client/consultant site visits or meetings in October.

## Project Activity Highlights 📶





## PROJECTS BY TYPE



#### **PROJECTS BY INDUSTRY**



## **# OF PROJECTS BY LOCATION**



**BUILDINGS VS. SITE - %** 



**195** 

\$

**81M** 

average investmer

129K
average square feet per project

27

average acres per pr

**23%** 



NOVEMBER 2023





#### STATS OVER THE PAST MONTH

The EDC received 11 new projects/RFIs (request for information) in November and submitted sites/buildings for 6 of the new requests. There were 3 client/consultant site visits or meetings in November.

# Project Activity Highlights 📶

#### **PROJECTS BY SOURCE**



## PROJECTS BY TYPE



#### **PROJECTS BY INDUSTRY**



## **# OF PROJECTS BY LOCATION**



**BUILDINGS VS. SITE - %** 



**\* 187** 

\$

**92M** 

average investmen per project

148K

average square feet per project

**27** 

**( )** 28%



DECEMBER 2023





#### STATS OVER THE PAST MONTH

The EDC received 15 new projects/RFIs (request for information) in December and submitted sites/buildings for 6 of the new requests. There were 4 client/consultant site visits or meetings in December.

## Project Activity Highlights 📶

#### PROJECTS BY SOURCE



## **PROJECTS BY TYPE**



## PROJECTS BY INDUSTRY



## **# OF PROJECTS BY LOCATION**



**BUILDINGS VS. SITE - %** 



堂 217

**\$ 11** 

average investme

164K

average square



**31%**