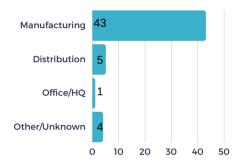

eceived 16 new projects/RFIs (request for information) in August and submitted sites/buildings for 7 of the new requests. There was 1 client/consultant site visit in August.

# Project Activity Highlights 📶





## **PROJECTS BY TYPE**



#### **PROJECTS BY INDUSTRY**



## # OF PROJECTS BY LOCATION



**BUILDINGS VS. SITE - %** 



戈 169

\$

**81M** 

average investmer

113K

average square feet per project

23

average acres per p

**(**) 27%



SEPTEMBER 2023





#### STATS OVER THE PAST MONTH

The EDC received 25 new projects/RFIs (request for information) in September and submitted sites/buildings for 13 of the new requests. There were 2 client/consultant site visits or meetings in September.

## Project Activity Highlights 📶





#### PROJECTS BY TYPE



**PROJECTS BY INDUSTRY** 



## **# OF PROJECTS BY LOCATION**



**BUILDINGS VS. SITE - %** 



戈 163

\$

**72M** 

average investmer per project

109K
average square feet per project



**25%** 



OCTOBER 2023





#### STATS OVER THE PAST MONTH

The EDC received 11 new projects/RFIs (request for information) in October and submitted sites/buildings for 10 of the new requests. There were 2 client/consultant site visits or meetings in October.

## Project Activity Highlights 📶





## PROJECTS BY TYPE



#### **PROJECTS BY INDUSTRY**



## **# OF PROJECTS BY LOCATION**



**BUILDINGS VS. SITE - %** 



**195** 

\$

**81M** 

average investmer

129K
average square feet per project

27

average acres per pr

**23%** 



NOVEMBER 2023





#### STATS OVER THE PAST MONTH

The EDC received 11 new projects/RFIs (reques