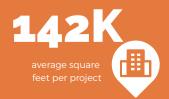

## **# OF PROJECTS BY LOCATION**

**BUILDINGS VS. SITE - %** 

**\* 187** 

\$

**92M** 

average investmen per project

148K

average square feet per project