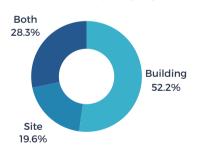

#### # OF PROJECTS BY LOCATION

**BUILDINGS VS. SITE - %** 

堂 236

**\$ 140**N

average investmen

132K

average square feet per project

34%